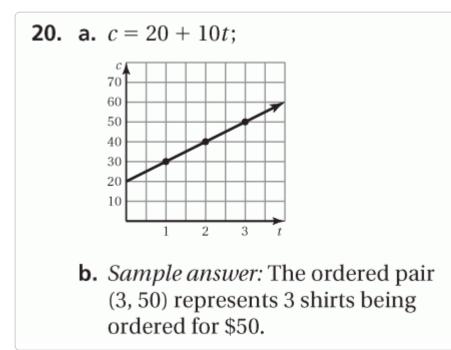

>4.</b> $v = 22$                   |   |             |      |          |           |
| <b>5.</b> $x = 14$                   |   |             |      |          |           |
| <b>6.</b> <i>b</i> = 15              |   |             |      |          |           |
| <b>7.</b> <i>m</i> = 35              |   |             |      |          |           |
| <b>8.</b> <i>k</i> = 12              |   |             |      |          |           |
| <b>9.</b> yes                        |   |             |      |          |           |
| <b>10.</b> no                        |   |             |      |          |           |
| <b>11.</b> <i>m</i> ≤ 300            |   |             |      |          |           |
| <b>12.</b> <i>h</i> ≥ 48             |   |             |      |          |           |





**21.**  $w \ge 74$  miles per hour